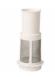

Philips Walita Blender

RI1764

Serrated blades

Filter

## For perfect end result

- Multiple speeds
- · Serrated blades
- Filter for clear juice
- · Transparent lid
- · Safely stir while blending
- Break resistant jar

Blender

## **Accessories**

· Fruit filter

Issue date 2008-03-05

Version: 4.1

© 2008 Koninklijke Philips Electronics N.V. All Rights reserved.

Specifications are subject to change without notice. Trademarks are the property of Koninklijke Philips Electronics N.V. or their respective owners.